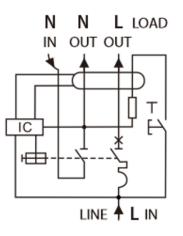

# ROSN Datasheet 1P+N (Switched), 1 Module Type A Miniature RCBO



## PART NUMBER SELECTOR:



#### WIRING DIAGRAM:



CE <del>V</del> RoHs

### Cudis Ltd | Unit 7 | Bridge Trading Estate | Bolton Road | Bury | Lancashire | BL8 2AQ

Company Number: 5230706 VAT Number: 286 3362 60

## CONSTRUCTION AND FEATURES:

- Miniature RCBO with switched neutral
- Reduced installation and testing times
- Ergonomic handle for easy operation
- Status indicator
- Fire resistant plastic parts, with high impact resistance
- IP20
- DIN rail mounting
- Can be locked in on or off position (with additional locking product)

#### **TECHNICAL DATA:**

- Electronic type
- Residual current characteristic: A
- No of poles: 1P and N (both poles switched)
- Trip curves: B and C
- Rated voltage: 240V AC, 50/60Hz
- Short circuit capacity: 6kA
- Rated current (A): 6, 10, 16, 20, 25, 32, 40
- Rated residual operating current, I△n (mA):