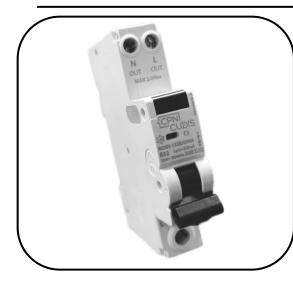

## CONSTRUCTION AND FEATURES:

- Miniature RCBO with switched neutral
- Reduced installation and testing times
- Ergonomic handle for easy operation
- Status indicator
- Fire resistant plastic parts, with high impact resistance
- IP20
- DIN rail mounting
- Can be locked in on or off position (with additional locking product)