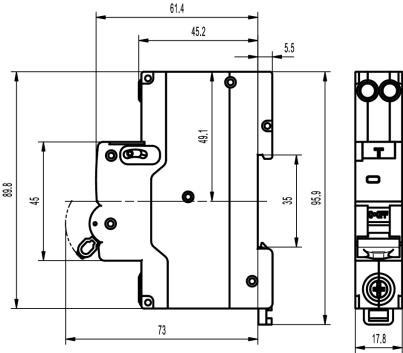

mpany Number: 5230706 VAT Number: 286 3362 60

## CONSTRUCTION AND FEATURES:

- Miniature RCBO with switched neutral
- Reduced installation and testing times
- Ergonomic handle for easy operation
- Status indicator
- Fire resistant plastic parts, with high impact resistance
- IP20
- DIN rail mounting
- Can be locked in on or off position (with additional locking product)

#### **TECHNICAL DATA:**

- Electronic type
- Residual current characteristic: A
- No of poles: 1P and N (both poles switched)
- Trip curves: B and C
- Rated voltage: 240V AC, 50/60Hz
- Short circuit capacity: 6kA
- Rated current (A): 6, 10, 16, 20, 25, 32, 40
- Rated residual operating current, I△n (mA): 10, 30, 100, 300
- Conforms to: BS EN 610009-1, BS EN 61009-2-2
- Energy limiting class: 3

#### DIMENSIONAL SKETCH:



# 0161 989 5636 sales@cudis.co.uk www.cudis.co.uk