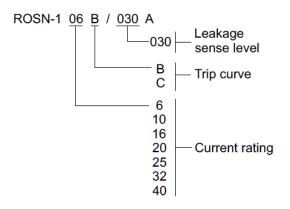

# ROSN Datasheet 1P+N (Switched), 1 Module Type A Miniature RCBO



## PART NUMBER SELECTOR:



#### WIRING DIAGRAM:



CE <del>V</del> RoHs

### Cudis Ltd | Unit 7 | Bridge Trading Estate | Bolton Road | Bury | Lancashire | BL8 2AQ

Company Number: 5230706 VAT Number: 286 3362 60

## CONSTRUCTION AND FEATURES:

- Miniature RCBO with switched neutral
- Reduced installation and testing times
- Ergonomic handle for easy operation
- Status indicator
- Fire resistant plastic parts, with high impact resistance
- IP20
- DIN rail mounting
- Can be locked in on or off position (with additional locking product)

#### **TECHNICAL DATA:**

- Electronic type
- Residual current characteristic: A
- No of poles: 1P and N (both poles switched)
- Trip curves: B and C
- Rated voltage: 240V AC, 50/60Hz
- Short circuit capacity: 6kA
- Rated current (A): 6, 10, 16, 20, 25, 32, 40
- Rated residual opera