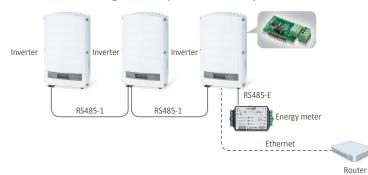

Connecting a multiple inverter system to external devices

Internet

Connecting large commercial installations

Monitoring Platform