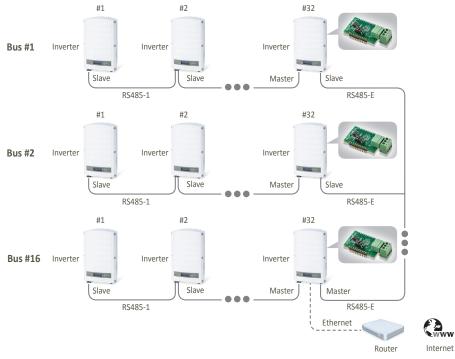

Connecting a multiple inverter system to external devices

Internet

Connecting large commercial installations

Monitoring Platform