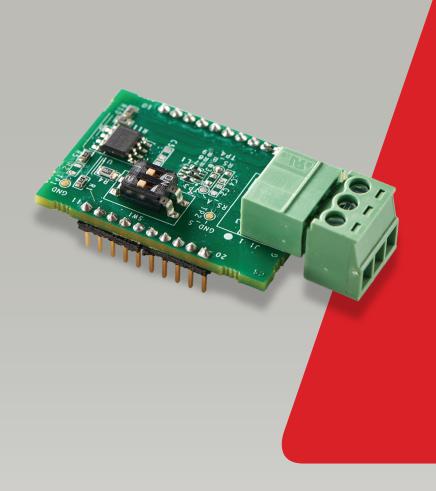

## **RS485 Plug-in**

For Europe & APAC

SE1000-RS485-IF

## **Expanding Wired Connectivity**

- Provides an additional RS485 port for enhanced communications
- Located within the inverter enclosure for outdoor protection
- Suitable for installation in the Commercial Gateway
- Reduces labor cost with simple and quick installation
- Allows daisy chain configuration of multiple RS485 buses for communications in commercial installations

SE1000-RS485-IF

| COMPATIBLE INVERTERS                                               | SEXXK-XXXXXXXXXX<br>(INVERTERS WITH A DISPLAY) |        |
|--------------------------------------------------------------------|------------------------------------------------|--------|
|                                                                    | SE1000-RS485-IF                                | UNIT   |
| FUNCTIONAL                                                         |                                                |        |
| Maximum number of slave inverters connected on the RS485 bus       | 31                                             |        |
| Maximum number of interconnected RS485 buses                       | 16                                             |        |
| Maximum number of Smart Energy Management devices on the RS485 bus | Up to 1 Battery; Up to 2 Meters                |        |
| Maximum RS485 cable length                                         | 1000                                           | meters |
| INSTALLATION SPECIFICATIONS                                        |                                                |        |
| Dimensions (L x W)                                                 | 33 x 25                                        | mm     |
| Operating Temperature                                              | -40 to 85                                      | °C     |