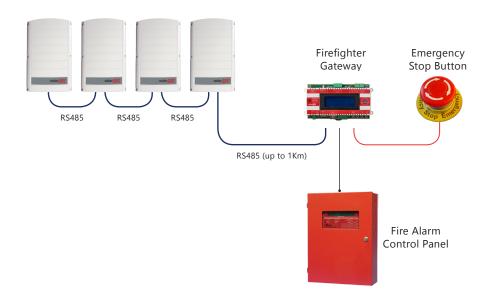

### Central safety management for the SolarEdge system

- ✓ Manual & automatic system DC Shutdown
- Real-time indication of system DC voltage for safety assurance
- Emergency stop button for the entire PV system
- Notification to SolarEdge monitoring platform on system shutdown
- Easy installation DIN rail and wall mount