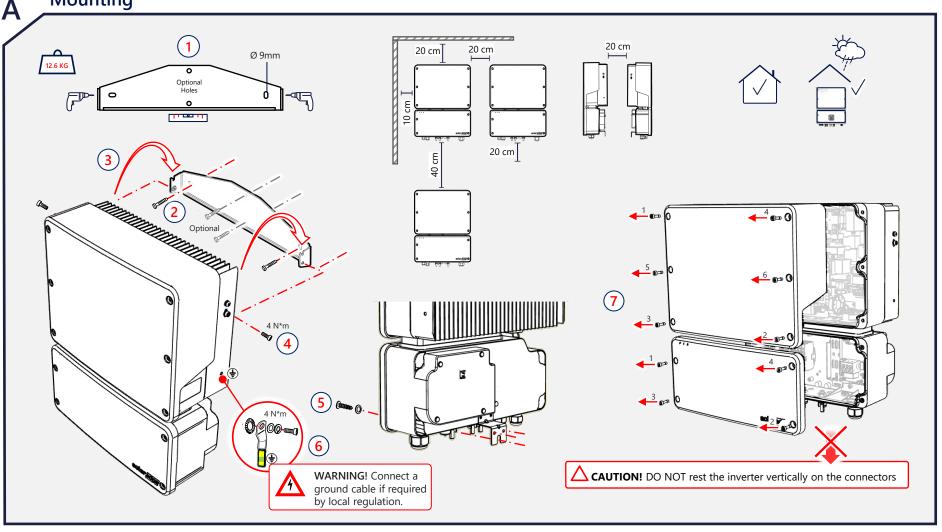

#### Mounting

WARNING! To avoid danger, read the HANDLING AND SAFETY INSTRUCTIONS provided with this product, or refer to: https://www.solaredge.com/sites/default/files/se\_handling\_and\_saf ety\_instructions.pdf

SolarEdge Technologies GmbH, Werner-Eckert-Str. 6, 81829 Munich, Germany

Before installation, read the datasheet provided with this product, or refer to: https://knowledge-center.solaredge.com/sites/kc/files/se home-hub-single-phase-inverter-datasheet-eu.pdf

Mounting screws and wall plugs - max M10

IMPORTANT! The connection to units and accessories shown here is for reference only. For detailed information, refer to the specific product guide.