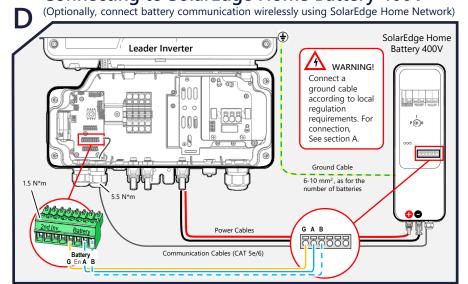

eet provided with this product, or refer to: https://knowledge-center.solaredge.com/sites/kc/files/se home-hub-single-phase-inverter-datasheet-eu.pdf



## **Tools and Materials**



solaredge.com

Subject to change without notice. © SolarEdge Technologies, Ltd.

All rights reserved. March 2023.







Open-end 10mm Torque wrench torque wrench with 4 mm Allen bit

Small Flat-Blade Phillips/Flat-Blade (2mm) Screwdriver screwdriver set

Mounting screws and wall plugs - max M10





IMPORTANT! The connection to units and accessories shown here is for reference only. For detailed information, refer to the specific product guide.



#### Connecting to SolarEdge Home Network



# G Connecting Multiple Inverters



### Commissioning the Inverter



#### Connecting to SolarEdge Home Battery 400V



#### **Connecting to Backup Interface**

#### F Backup Interface 000 0 0 0 0 $\odot$ 日日 000 R 0 15 N\*n GAB 12-12+ A REPORT OF 17171 Communication Cables (CAT 5e/6)

Connecting to Meter and External RSD Switch



LED Indications