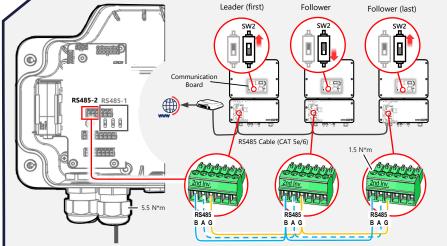

Werner-Eckert-Str. 6, 81829 Munich, Germany



Before installation, read the datasheet provided with this product, or refer to: https://knowledge-center.solaredge.com/sites/kc/files/se home-hub-single-phase-inverter-datasheet-eu.pdf



## **Tools and Materials**



solaredge.com

Subject to change without notice. © SolarEdge Technologies, Ltd.

All rights reserved. March 2023.







Open-end 10mm Torque wrench torque wrench with 4 mm Allen bit

Small Flat-Blade Phillips/Flat-Blade (2mm) Screwdriver screwdriver set

Mounting screws and wall plugs - max M10





IMPORTANT! The connection to units and accessories shown here is for reference only. For detailed information, refer to the specific product guide.



#### Connecting to SolarEdge Home Network



# G Connecting Multiple Inverters



### Commissioning the Inverter



#### Connecting to SolarEdge Home Battery 400V



#### **Connecting to Backup Interface**

#### F Backup Interface 000 0 0 0 0 $\odot$ 日日 000 R 0 15 N\*n GAB 12-12+ A REPORT OF 17171 Communication Cables (CAT 5e/6)

Connecting to Meter and External RSD Switch



LED Indications