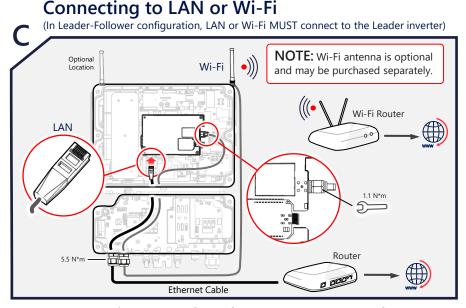

t/files/se\_handling\_and\_saf ety\_instructions.pdf

SolarEdge Technologies GmbH, Werner-Eckert-Str. 6, 81829 Munich, Germany



Before installation, read the datasheet provided with this product, or refer to: https://knowledge-center.solaredge.com/sites/kc/files/se home-hub-single-phase-inverter-datasheet-eu.pdf



## **Tools and Materials**



solaredge.com

Subject to change without notice. © SolarEdge Technologies, Ltd.

All rights reserved. March 2023.







Open-end 10mm Torque wrench torque wrench with 4 mm Allen bit

Small Flat-Blade Phillips/Flat-Blade (2mm) Screwdriver screwdriver set

Mounting screws and wall plugs - max M10





IMPORTANT! The connection to units and accessories shown here is for reference only. For detailed information, refer to the specific product guide.



#### Connecting to SolarEdge Home Network



# G Connecting Multiple Inverters



### Commissioning the Inverter



#### Connecting to SolarEdge Home Battery 400V



#### **Connecting to Backup Interface**

#### F Backup Interface 000 0 0 0 0 $\odot$ 日日 000 R 0 15 N\*n GAB 12-12+ A REPORT OF 17171 Communication Cables (CAT 5e/6)

Connecting to Meter and External RSD Switch



LED Indications