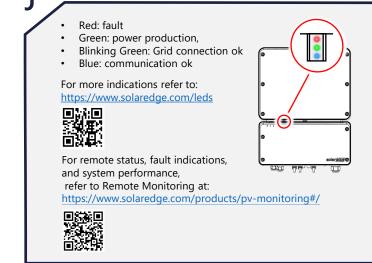

#### F Backup Interface 000 0 0 0 0 $\odot$ 日日 000 R 0 15 N\*n GAB 12-12+ A REPORT OF 17171 Communication Cables (CAT 5e/6)

Connecting to Meter and External RSD Switch

LED Indications