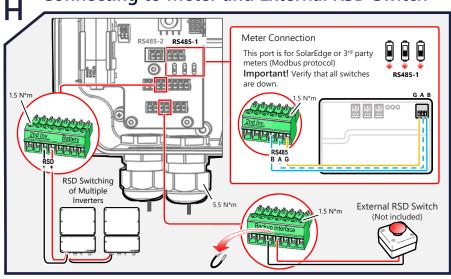

#### F Backup Interface 000 0 0 0 0 $\odot$ 日日 000 R 0 15 N\*n GAB 12-12+ A REPORT OF 17171 Communication Cables (CAT 5e/6)

Connecting to Meter and External RSD Switch

LED Indications