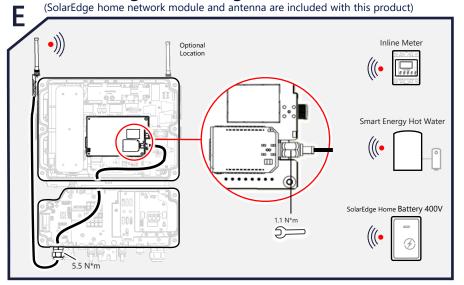

ons.pdf

SolarEdge Technologies GmbH, Werner-Eckert-Str. 6, 81829 Munich, Germany



Before installation, read the datasheet provided with this product, or refer to: https://knowledge-center.solaredge.com/sites/kc/files/se home-hub-single-phase-inverter-datasheet-eu.pdf



## **Tools and Materials**



solaredge.com

Subject to change without notice. © SolarEdge Technologies, Ltd.

All rights reserved. March 2023.







Open-end 10mm Torque wrench torque wrench with 4 mm Allen bit

Small Flat-Blade Phillips/Flat-Blade (2mm) Screwdriver screwdriver set

Mounting screws and wall plugs - max M10





IMPORTANT! The connection to units and accessories shown here is for reference only. For detailed information, refer to the specific product guide.



#### Connecting to SolarEdge Home Network



# G Connecting Multiple Inverters



### Commissioning the Inverter



#### Connecting to SolarEdge Home Battery 400V



#### **Connecting to Backup Interface**

#### F Backup Interface 000 0 0 0 0 $\odot$ 日日 000 R 0 15 N\*n GAB 12-12+ A REPORT OF 17171 Communication Cables (CAT 5e/6)

Connecting to Meter and External RSD Switch



LED Indications