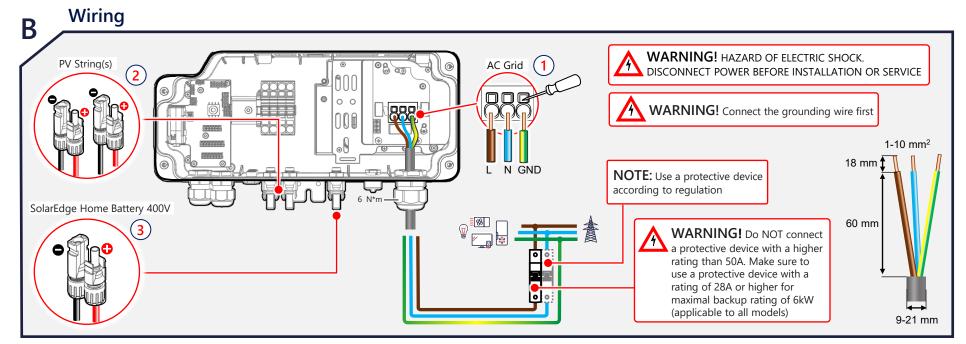

WARNING! To avoid danger, read the HANDLING AND SAFETY INSTRUCTIONS provided with this product, or refer to: https://www.solaredge.com/sites/default/files/se\_handling\_and\_saf ety\_instructions.pdf

SolarEdge Technologies GmbH, Werner-Eckert-Str. 6, 81829 Munich, Germany



Before installation, read the datasheet provided with this product, or refer to: https://knowledge-center.solaredge.com/sites/kc/files/se home-hub-single-phase-inverter-datasheet-eu.pdf



## **Tools and Materials**



solaredge.com

Subject to change without notice. © SolarEdge Technologies, Ltd.

All rights reserved. March 2023.







Open-end 10mm Torque wrench torque wrench with 4 mm Allen bit

Small Flat-Blade Phillips/Flat-Blade (2mm) Screwdriver screwdriver set

Mounting screws and wall plugs - max M10





IMPORTANT! The connection to units and accessories shown here is for reference only. For detailed information, refer to the specific product guide.



#### Connecting to SolarEdge Home Network



# G Connecting Multiple Inverters



### Commissioning the Inverter



#### Connecting to SolarEdge Home Battery 400V



#### **Connecting to Backup Interface**

#### F Backup Interface 000 0 0 0 0 $\odot$ 日日 000 R 0 15 N\*n GAB 12-12+ A REPORT OF 17171 Communication Cables (CAT 5e/6)

Connecting to Meter and External RSD Switch



LED Indications