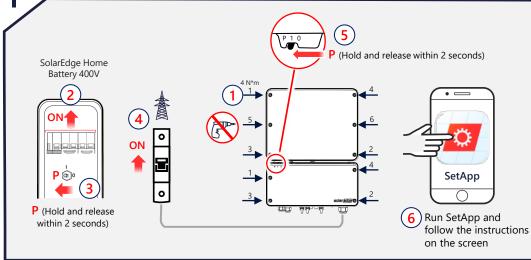

h, Germany



Before installation, read the datasheet provided with this product, or refer to: https://knowledge-center.solaredge.com/sites/kc/files/se home-hub-single-phase-inverter-datasheet-eu.pdf



## **Tools and Materials**



solaredge.com

Subject to change without notice. © SolarEdge Technologies, Ltd.

All rights reserved. March 2023.







Open-end 10mm Torque wrench torque wrench with 4 mm Allen bit

Small Flat-Blade Phillips/Flat-Blade (2mm) Screwdriver screwdriver set

Mounting screws and wall plugs - max M10





IMPORTANT! The connection to units and accessories shown here is for reference only. For detailed information, refer to the specific product guide.



#### Connecting to SolarEdge Home Network



# G Connecting Multiple Inverters



### Commissioning the Inverter



#### Connecting to SolarEdge Home Battery 400V



#### **Connecting to Backup Interface**

#### F Backup Interface 000 0 0 0 0 $\odot$ 日日 000 R 0 15 N\*n GAB 12-12+ A REPORT OF 17171 Communication Cables (CAT 5e/6)

Connecting to Meter and External RSD Switch



LED Indications