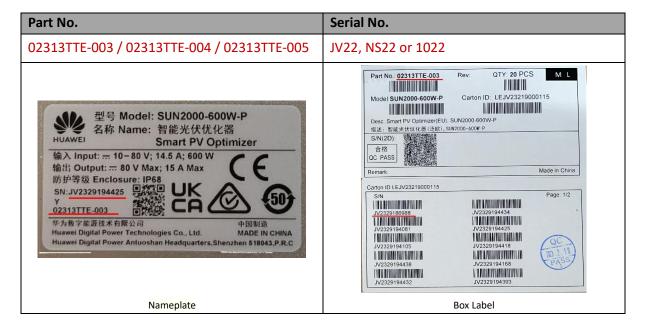

#### **Identification method**

The first 4 digits of the Huawei Smart PV optimizer SN indicates whether product is affected. If the SN starts with JV22, NS22, or 1022 upgrade of firmware is required.