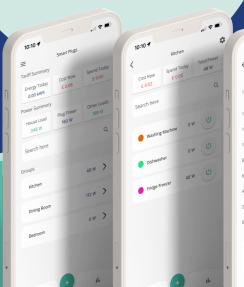

### Control via GivEnergy App

View cost breakdowns when intergrated with a relevant smart tariff.