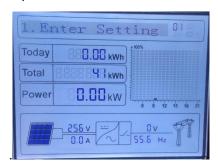

Press "Back" in standard interface to enter main interface. Select "1.Enter setting", press "OK".then press "UP" and "DOWN" to find "Set RefluxP".

Select "Set RefluxP", press "OK", then "Input Password" will be displayed, press "OK" again to input the password (0001), press "Up" or "Down" to change the number, press "OK" to go to next digit.

Press "OK" to enable Reflux Power, then input the Reflux Power value, press "Up" or "Down" to change the number, press "OK" to go to next digit.after this, press "OK", "success" is displayed when the Reflux Power is correct.