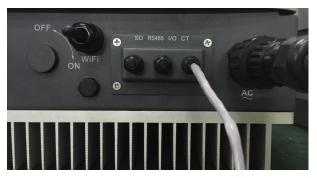

Step 4: Connect Network cable and CT port, secure the wires using a slotted screwdriver.

- Connect positive pole of CT to the left side of CT port, secure the wires using a slotted screwdriver
- Connect negative pole of CT to the right side of CT port, secure the wires using a slotted screwdriver

Step 5:Tighten the screws to fix the waterproof cover,rotate the cable gland clockwise to fasten it securely.

Step 6: Place CT at correct position.

Step 7: Power to unit.

Step 8: Set Reflux power in screen.