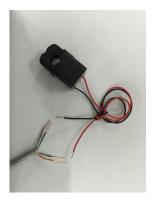

## Wiring

Step 1:connect CT and Network cable

- connect the orange wire and green wire to the positive pole of CT using a terminal cap,fasten the wire using crimping tool.
- connect the blue wire and brown wire to the negative pole of CT using a terminal cap, fasten the wire using crimping tool.

Step 4: Connect Network cable and CT port, secure the wires using a slotted screwdriver.

- Connect positive pole of CT to the left side of CT port, secure the wires using a slotted screwdriver
- Connect negative pole of CT to the right side of CT port, secure the wires using a slotted screwdriver