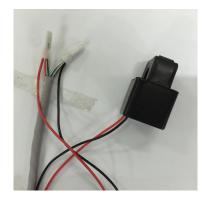

Step 2: Remove the waterproof cover using a screwdriver. Unlock the waterproof cable gland, remove the stopper in the waterproof connector.

Step 3: Insert the other end of Network cable through the cable gland and waterproof.

Step 4: Connect Network cable and CT port, secure the wires using a slotted screwdriver.

- Connect positive pole of CT to the left side of CT port, secure the wires using a slotted screwdriver
- Connect negative pole of CT to the right side of CT port, secure the wires using a slotted screwdriver