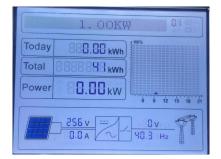

Press "Back" in standard interface to enter main interface. Select "1.Enter setting", press "OK".then press "UP" and "DOWN" to find "Set RefluxP".

Select "Set RefluxP", press "OK", then "Input Password" will be displayed, press "OK" again to input the password (0001), press "Up" or "Down" to change the number, press "OK" to go to next digit.

Press "OK" to enable Reflux Power, then input the Reflux Power value, press "Up" or "Down" to change the number, press "OK" to go to next digit.after this, press "OK", "success" is displayed when the Reflux Power is correct.