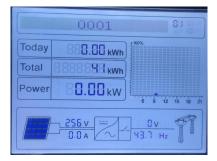

Press "Back" in standard interface to enter main interface. Select "1.Enter setting", press "OK".then press "UP" and "DOWN" to find "Set RefluxP".

Select "Set RefluxP", press "OK", then "Input Password" will be displayed, press "OK" again to input the password (0001), press "Up" or "Down" to change the number, press "OK" to go to next digit.