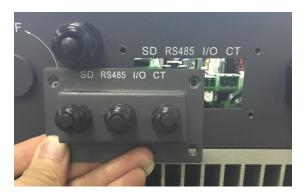

Step 2: Remove the waterproof cover using a screwdriver. Unlock the waterproof cable gland, remove the stopper in the waterproof connector.

Step 3: Insert the other end of Network cable through the cable gland and waterproof.

Step 5:Tighten the screws to fix the waterproof cover,rotate the cable gland clockwise to fasten it securely.

Step 6: Place CT at correct position.

Step 7: Power to unit.

Step 8: Set Reflux power in screen.