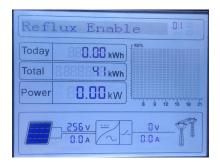

Press "OK" to enable Reflux Power, then input the Reflux Power value, press "Up" or "Down" to change the number, press "OK" to go to next digit.after this, press "OK", "success" is displayed when the Reflux Power is correct.