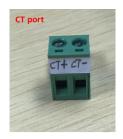

## **Equipment Required**

- Inverter with Built-in Anti-Reverse Power Controller
- CT
- Network cable
- CT port
- Terminal cap

Step 4: Connect Network cable and CT port, secure the wires using a slotted screwdriver.

- Connect positive pole of CT to the left side of CT port, secure the wires using a slotted screwdriver
- Connect negative pole of CT to the right side of CT port, secure the wires using a slotted screwdriver