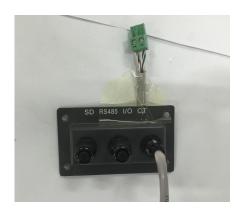

## Wiring

Step 1:connect CT and Network cable

- connect the orange wire and green wire to the positive pole of CT using a terminal cap,fasten the wire using crimping tool.
- connect the blue wire and brown wire to the negative pole of CT using a terminal cap, fasten the wire using crimping tool.

Step 4: Connect Network cable and CT port, secure the wires using a slotted screwdriver.

- Connect positive pole of CT to the left side of CT port, secure the wires using a slotted screwdriver
- Connect negative pole of CT to the right side of CT port, secure the wires using a slotted screwdriver