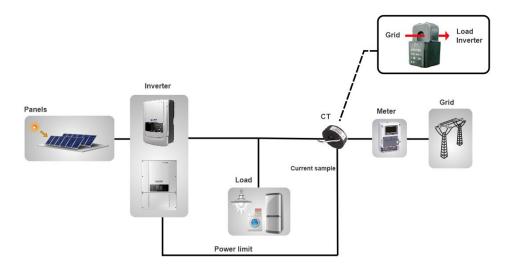

Step 5:Tighten the screws to fix the waterproof cover,rotate the cable gland clockwise to fasten it securely.

Step 6: Place CT at correct position.

Step 7: Power to unit.

Step 8: Set Reflux power in screen.

## **Reflux Power Setting**