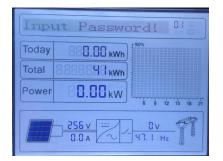

Press "Back" in standard interface to enter main interface. Select "1.Enter setting", press "OK".then press "UP" and "DOWN" to find "Set RefluxP".

Select "Set RefluxP", press "OK", then "Input Password" will be displayed, press "OK" again to input the password (0001), press "Up" or "Down" to change the number, press "OK" to go to next digit.