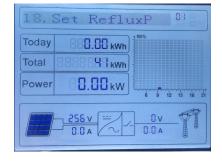

Press "Back" in standard interface to enter main interface. Select "1.Enter setting", press "OK".then press "UP" and "DOWN" to find "Set RefluxP".

Select "Set RefluxP", press "OK", then "Input Password" will be displayed, press "OK" again to input the password (0001), press "Up" or "Down" to change the number, press "OK" to go to next digit.