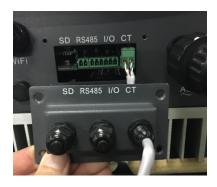

## Wiring

Step 1:connect CT and Network cable

- connect the orange wire and green wire to the positive pole of CT using a terminal cap,fasten the wire using crimping tool.
- connect the blue wire and brown wire to the negative pole of CT using a terminal cap, fasten the wire using crimping tool.

Step 2: Remove the waterproof cover using a screwdriver. Unlock the waterproof cable gland, remove the stopper in the waterproof connector.

Step 3: Insert the other end of Network cable through the cable gland and waterproof.

Step 4: Connect Network cable and CT port, secure the wires using a slotted screwdriver.

- Connect positive pole of CT to the left side of CT port, secure the wires using a slotted screwdriver
- Connect negative pole of CT to the right side of CT port, secure the wires using a slotted screwdriver