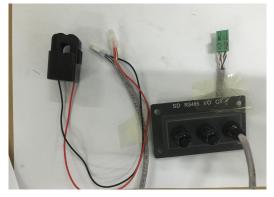

## Wiring

Step 1:connect CT and Network cable

- connect the orange wire and green wire to the positive pole of CT using a terminal cap,fasten the wire using crimping tool.
- connect the blue wire and brown wire to the negative pole of CT using a terminal cap, fasten the wire using crimping tool.

Step 4: Connect Network cable and CT port, secure the wires using a slotted screwdriver.

- Connect positive pole of CT to the left side of CT port, secure the wires using a slotted screwdriver
- Connect negative pole of CT to the right side of CT port, secure the wires using a slotted screwdriver