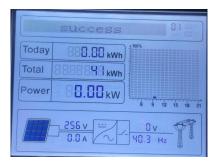

Press "OK" to enable Reflux Power, then input the Reflux Power value, press "Up" or "Down" to change the number, press "OK" to go to next digit.after this, press "OK", "success" is displayed when the Reflux Power is correct.