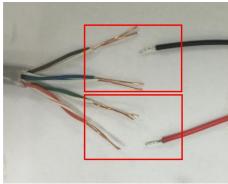

## Wiring

Step 1:connect CT and Network cable

- connect the orange wire and green wire to the positive pole of CT using a terminal cap,fasten the wire using crimping tool.
- connect the blue wire and brown wire to the negative pole of CT using a terminal cap, fasten the wire using crimping tool.