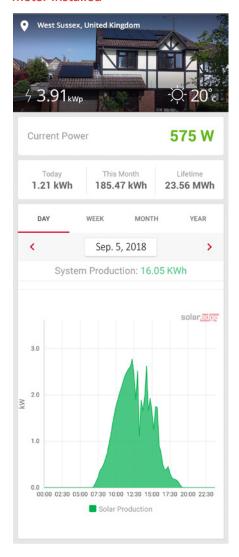

## SolarEdge system without an energy meter installed

#### Get real-time insight into your home energy production and usage

Once the SolarEdge energy meter is installed, use the monitoring platform to view your home energy production and consumption levels.