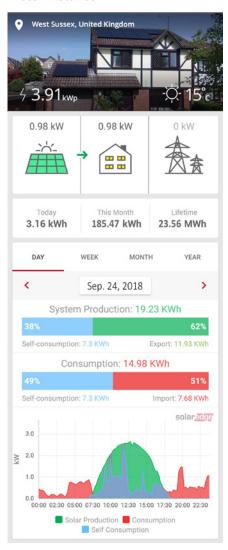

## SolarEdge system with an energy meter installed

#### Monitoring graph legend

- Solar production: Production from the solar PV system
- Self-consumption: Self-consumed energy from solar
- Consumption: Energy imported from the grid