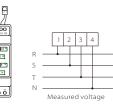

### Step 3: Voltage wire connection

Make wire, insert the wire into the 1-4 ports of Meter, and insert the other side of the wire into the grid following.

05

## 2 Terminals and Dimension

| 1-4   | measured voltage |  |  |  |
|-------|------------------|--|--|--|
| 5-6   | power supply     |  |  |  |
| 7-12  | NULL             |  |  |  |
| 13-14 | RS485 port       |  |  |  |
| 15-20 | СТ               |  |  |  |