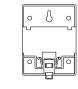

## ① Mounting

SDM630MCT meter is designed for indoor installation. You can fix it on the wall.

#### ②Wiring diagram