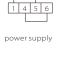

## 2 Terminals and Dimension

| 1-4   | measured voltage |  |  |  |
|-------|------------------|--|--|--|
| 5-6   | power supply     |  |  |  |
| 7-12  | NULL             |  |  |  |
| 13-14 | RS485 port       |  |  |  |
| 15-20 | СТ               |  |  |  |

#### Step 4: Voltage wire connection Make wire, insert the wire into the 5-6 ports of Meterand

insert the other side of the wire into the 1,4 ports.

The default setting for the current transformer is 200/5A.To set a new CT ratio,using M ▲ and P ▼ buttons select the CT option to Long press **E** ▶ to enter the CT secondary current selection routine(5A/1A)using  $M \stackrel{\blacktriangle}{-} P \stackrel{\blacktriangledown}{-}$  buttons, then long press **E** to confirm. Press **P** to this ,The range is from 0001 to 9999,then long press E > to confirm.