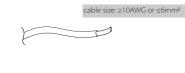

## Insert the wire of the CT to the 15-20 ports of Meter, then

Step 2: Current wire connection

connect the buckle of CT to the grid.