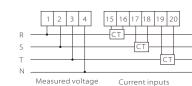

## 2 Terminals and Dimension

| 1-4   | measured voltage |  |  |  |
|-------|------------------|--|--|--|
| 5-6   | power supply     |  |  |  |
| 7-12  | NULL             |  |  |  |
| 13-14 | RS485 port       |  |  |  |
| 15-20 | СТ               |  |  |  |

### Step 3: Voltage wire connection

Make wire, insert the wire into the 1-4 ports of Meter, and insert the other side of the wire into the grid following.

05

#### Step 4: Voltage wire connection Make wire, insert the wire into the 5-6 ports of Meterand

insert the other side of the wire into the 1,4 ports.

The default setting for the current transformer is 200/5A.To set a new CT ratio,using M ▲ and P ▼ buttons select the CT option to Long press **E** ▶ to enter the CT secondary current selection routine(5A/1A)using  $M \stackrel{\blacktriangle}{-} P \stackrel{\blacktriangledown}{-}$  buttons, then long press **E** to confirm. Press **P** to this ,The range is from 0001 to 9999,then long press E > to confirm.