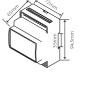

## 2 Terminals and Dimension

| 1-4   | measured voltage |  |  |  |
|-------|------------------|--|--|--|
| 5-6   | power supply     |  |  |  |
| 7-12  | NULL             |  |  |  |
| 13-14 | RS485 port       |  |  |  |
| 15-20 | СТ               |  |  |  |

## ① Mounting

SDM630MCT meter is designed for indoor installation. You can fix it on the wall.