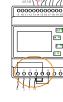

#### ②Wiring diagram

#### Step 1: RS485 terminal connection

Insert the wire into the 13,14 ports of Meter, and insert the other side of the wire into the green terminal block which is in the hybrid package, then insert the block into the inverter.

## Insert the wire of the CT to the 15-20 ports of Meter, then

Step 2: Current wire connection

connect the buckle of CT to the grid.

### Step 3: Voltage wire connection

Make wire, insert the wire into the 1-4 ports of Meter, and insert the other side of the wire into the grid following.

05

#### Step 4: Voltage wire connection Make wire, insert the wire into the 5-6 ports of Meterand

insert the other side of the wire into the 1,4 ports.

The default setting for the current transformer is 200/5A.To set a new CT ratio,using M ▲ and P ▼ buttons select the CT option to Long press **E** ▶ to enter the CT secondary current selection routine(5A/1A)using  $M \stackrel{\blacktriangle}{-} P \stackrel{\blacktriangledown}{-}$  buttons, then long press **E** to confirm. Press **P** to this ,The range is from 0001 to 9999,then long press E > to confirm.