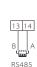

# RS485

3 Wiring Connection

#### Step 1: RS485 terminal connection

Insert the wire into the 13,14 ports of Meter, and insert the other side of the wire into the green terminal block which is in the hybrid package, then insert the block into the inverter.