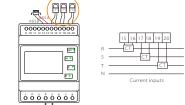

## Insert the wire of the CT to the 15-20 ports of Meter, then

Step 2: Current wire connection

connect the buckle of CT to the grid.

### Step 3: Voltage wire connection

Make wire, insert the wire into the 1-4 ports of Meter, and insert the other side of the wire into the grid following.

05

#### Step 4: Voltage wire connection Make wire, insert the wire into the 5-6 ports of Meterand

insert the other side of the wire into the 1,4 ports.

The default setting for the current transformer is 200/5A.To set a new CT ratio,using M ▲ and P ▼ buttons select the CT option to Long press **E** ▶ to enter the CT secondary current selection routine(5A/1A)using  $M \stackrel{\blacktriangle}{-} P \stackrel{\blacktriangledown}{-}$  buttons, then long press **E** to confirm. Press **P** to this ,The range is from 0001 to 9999,then long press E > to confirm.