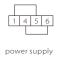

## 2 Terminals and Dimension

| 1-4   | measured voltage |  |  |  |
|-------|------------------|--|--|--|
| 5-6   | power supply     |  |  |  |
| 7-12  | NULL             |  |  |  |
| 13-14 | RS485 port       |  |  |  |
| 15-20 | СТ               |  |  |  |

#### Step 4: Voltage wire connection Make wire, insert the wire into the 5-6 ports of Meterand

insert the other side of the wire into the 1,4 ports.

The default setting for the current transformer is 200/5A.To set a new CT ratio,using M ▲ and P ▼ buttons select the CT option to Long press **E** ▶ to enter the CT secondary current selection routine(5A/1A)using  $M \stackrel{\blacktriangle}{-} P \stackrel{\blacktriangledown}{-}$  buttons, then long press **E** to confirm. Press **P** to this ,The range is from 0001 to 9999,then long press E > to confirm.