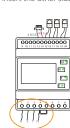

owed to set

## ① Mounting

SDM630MCT meter is designed for indoor installation. You can fix it on the wall.



#### ②Wiring diagram





# RS485



3 Wiring Connection

#### Step 1: RS485 terminal connection

Insert the wire into the 13,14 ports of Meter, and insert the other side of the wire into the green terminal block which is in the hybrid package, then insert the block into the inverter.

04





www.solaxpower.com

Please read this user manual carefully before use.

01

03

614.00307.00

## Insert the wire of the CT to the 15-20 ports of Meter, then

Step 2: Current wire connection

connect the buckle of CT to the grid.



### Step 3: Voltage wire connection

Make wire, insert the wire into the 1-4 ports of Meter, and insert the other side of the wire into the grid following.

05





#### Step 4: Voltage wire connection Make wire, insert the wire into the 5-6 ports of Meterand

insert the other side of the wire into the 1,4 ports.





The default setting for the current transformer is 200/5A.To set a new CT ratio,using M ▲ and P ▼ buttons select the CT option to Long press **E** ▶ to enter the CT secondary current selection routine(5A/1A)using  $M \stackrel{\blacktriangle}{-} P \stackrel{\blacktriangledown}{-}$  buttons, then long press **E** to confirm. Press **P** to this ,The range is from 0001 to 9999,then long press E > to confirm.

① Voltage and Current







#### Frequency and Power Factor and Demand











07

Maximum power



E ▶ \*4'

3 Power

4 Energy

0000

0000 0000 0000

0000

0000 KW

Instantaneous active

Instantaneous reactive

power in KW.