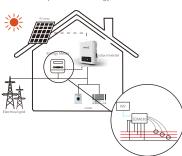

1 Basic features

SDM630MCT Meter configured with 3 matched CTs can achieve energy management together with solax three phase inverter(CTs don't in the package, need purchase separately).

It applies to 200A system on below, measure the import, export and total power and energy.

#### ②Wiring diagram