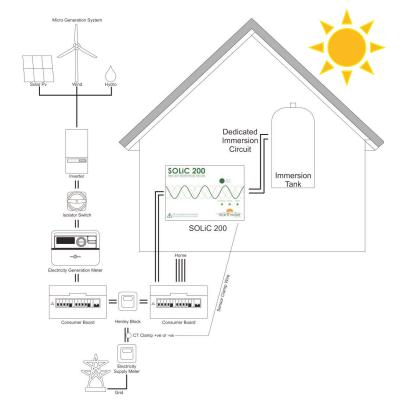

## SOLiC 200 technical specification

Operation voltage: 230VAC mains single

phase 50Hz

Mains voltage: 205 – 260VAC

Power consumption: 0.025W (at 230VAC

Active current: 0.005A

Transfer efficiency: 99.6% (at max power

Max load current surge: 600A for 10ms

Continuous load current: 13

Mains frequency tolerance at 50Hz:

nominally 2Hz

Operating temperature: 0 to 60C

Storage temperature: -20 to +75C

Operating and storage humidity: 10 to 90%,

non condensing

Max impact force: 12G

Lightning and ESD protection: to 1.8kV

Current tracking accuracy: better than 90%

Export threshold: 0W

Audible noise emissions: below 10dBA

RFI (EMC) emissions: below -52dBW

Max power dissipation at 3kW output: 12W

Internal fuse: 250V 500mA 20mm slow blow

Insulation resistance: above 10M Ohms

Case isolation protection: better than 2.0kV

Case dimensions: 161 x 105 x 57mm

Total mass as supplied: 625g