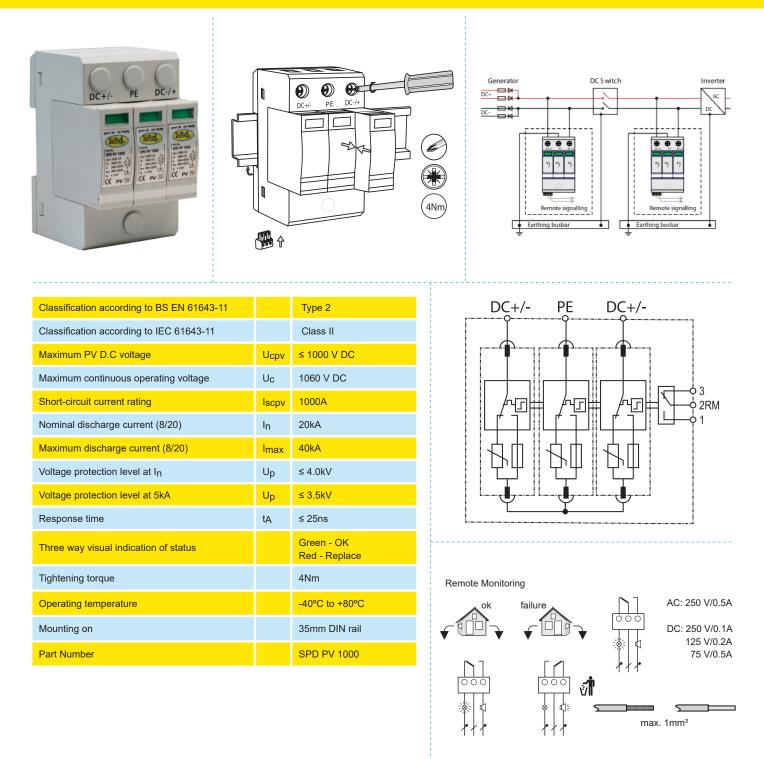

## SPD PV 1000 Installation Instructions

|                  | 15.5mm<br>↓→→<br>/ | 15.5mm 15.5mm<br>↓ ↓ ↓ ↓ ↓ ↓ ↓ ↓ ↓ ↓ ↓ ↓ ↓ ↓ ↓ ↓ ↓ ↓ ↓ |
|------------------|--------------------|--------------------------------------------------------|
| DC+/-<br>PE min. | 1.5mm <sup>2</sup> |                                                        |
| DC+/-<br>PE max. | 25mm²              | 35mm²                                                  |
|                  |                    |                                                        |

## **Safety Instructions**

- The device may only be installed by a registered electrician.
- The device must be checked for external damage or other defects prior to installation.
- · If any damage is found the device must not be installed.
- Its use is only permitted within the limits stated in these installation instructions.
- · Opening or otherwise tampering with the device invalidates the warranty.
- This device should be installed in line with the current edition of BS 7671.
- Each of our devices includes an information sticker which should be attached at or near to the SPD.