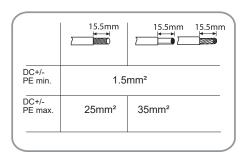

## SPD PV 600 Installation Instructions

| Classification according to BS EN 61643-31 |       | Type 2                      |
|--------------------------------------------|-------|-----------------------------|
| Classification according to IEC 61643-31   |       | Class II                    |
| Maximum PV D.C voltage                     | Ucpv  | ≤ 600 V DC                  |
| Maximum continuous operating voltage       | Uc    | 625 V DC                    |
| Short-circuit current rating               | Iscpv | 600A                        |
| Nominal discharge current                  | In    | 20kA                        |
| Maximum discharge current                  | Imax  | 40kA                        |
| Voltage protection level at I <sub>n</sub> | Up    | ≤ 2.5kV                     |
| Voltage protection level at 5kA            | Up    | ≤ 2.0kV                     |
| Response time                              | tA    | ≤ 25ns                      |
| Three way visual indication of status      |       | Green - OK<br>Red - Replace |
| Tightening torque                          |       | 4Nm                         |
| Operating temperature                      |       | -40°C to +80°C              |
| Mounting on                                |       | 35mm DIN rail               |
| Part Number                                |       | SPD PV 600                  |