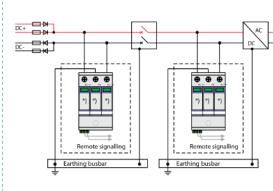

## SPD PV 600 Installation Instructions

| Classification according to BS EN 61643-31 |       | Type 2                      |
|--------------------------------------------|-------|-----------------------------|
| Classification according to IEC 61643-31   |       | Class II                    |
| Maximum PV D.C voltage                     | Ucpv  | ≤ 600 V DC                  |
| Maximum continuous operating voltage       | Uc    | 625 V DC                    |
| Short-circuit current rating               | Iscpv | 600A                        |
| Nominal discharge current                  | In    | 20kA                        |
| Maximum discharge current                  | Imax  | 40kA                        |
| Voltage protection level at I <sub>n</sub> | Up    | ≤ 2.5kV                     |
| Voltage protection level at 5kA            | Up    | ≤ 2.0kV                     |
| Response time                              | tA    | ≤ 25ns                      |
| Three way visual indication of status      |       | Green - OK<br>Red - Replace |
| Tightening torque                          |       | 4Nm                         |
| Operating temperature                      |       | -40°C to +80°C              |
| Mounting on                                |       | 35mm DIN rail               |
| Part Number                                |       | SPD PV 600                  |