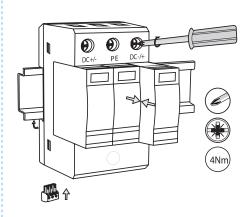

## SPD PV 600 Installation Instructions

| Classification according to BS EN 61643-31 |       | Type 2                      |
|--------------------------------------------|-------|-----------------------------|
| Classification according to IEC 61643-31   |       | Class II                    |
| Maximum PV D.C voltage                     | Ucpv  | ≤ 600 V DC                  |
| Maximum continuous operating voltage       | Uc    | 625 V DC                    |
| Short-circuit current rating               | Iscpv | 600A                        |
| Nominal discharge current                  | In    | 20kA                        |
| Maximum discharge current                  | Imax  | 40kA                        |
| Voltage protection level at I <sub>n</sub> | Up    | ≤ 2.5kV                     |
| Voltage protection level at 5kA            | Up    | ≤ 2.0kV                     |
| Response time                              | tA    | ≤ 25ns                      |
| Three way visual indication of status      |       | Green - OK<br>Red - Replace |
| Tightening torque                          |       | 4Nm                         |
| Operating temperature                      |       | -40°C to +80°C              |
| Mounting on                                |       | 35mm DIN rail               |
| Part Number                                |       | SPD PV 600                  |

## **Safety Instructions**

- The device may only be installed by a registered electrician.
- The device must be checked for external damage or other defects prior to installation.
- If any damage is found the device must not be installed.
- Its use is only permitted within the limits stated in these installation instructions.
- Opening or otherwise tampering with the device invalidates the warranty.
- This device should be installed in line with the current edition of BS 7671.
- Each of our devices includes an information sticker which should be attached at or near to the SPD.