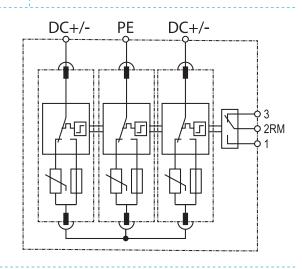

## SPD PV 600 Installation Instructions

| Classification according to BS EN 61643-31 |       | Type 2                      |
|--------------------------------------------|-------|-----------------------------|
| Classification according to IEC 61643-31   |       | Class II                    |
| Maximum PV D.C voltage                     | Ucpv  | ≤ 600 V DC                  |
| Maximum continuous operating voltage       | Uc    | 625 V DC                    |
| Short-circuit current rating               | Iscpv | 600A                        |
| Nominal discharge current                  | In    | 20kA                        |
| Maximum discharge current                  | Imax  | 40kA                        |
| Voltage protection level at I <sub>n</sub> | Up    | ≤ 2.5kV                     |
| Voltage protection level at 5kA            | Up    | ≤ 2.0kV                     |
| Response time                              | tA    | ≤ 25ns                      |
| Three way visual indication of status      |       | Green - OK<br>Red - Replace |
| Tightening torque                          |       | 4Nm                         |
| Operating temperature                      |       | -40°C to +80°C              |
| Mounting on                                |       | 35mm DIN rail               |
| Part Number                                |       | SPD PV 600                  |