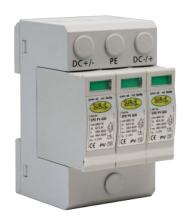

## SPD PV 600 Installation Instructions

| Classification according to BS EN 61643-31 |       | Type 2                      |
|--------------------------------------------|-------|-----------------------------|
| Classification according to IEC 61643-31   |       | Class II                    |
| Maximum PV D.C voltage                     | Ucpv  | ≤ 600 V DC                  |
| Maximum continuous operating voltage       | Uc    | 625 V DC                    |
| Short-circuit current rating               | Iscpv | 600A                        |
| Nominal discharge current                  | In    | 20kA                        |
| Maximum discharge current                  | Imax  | 40kA                        |
| Voltage protection level at I <sub>n</sub> | Up    | ≤ 2.5kV                     |
| Voltage protection level at 5kA            | Up    | ≤ 2.0kV                     |
| Response time                              | tA    | ≤ 25ns                      |
| Three way visual indication of status      |       | Green - OK<br>Red - Replace |
| Tightening torque                          |       | 4Nm                         |
| Operating temperature                      |       | -40°C to +80°C              |
| Mounting on                                |       | 35mm DIN rail               |
| Part Number                                |       | SPD PV 600                  |