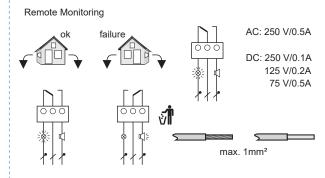

## SPD PV 600 Installation Instructions

| Classification according to BS EN 61643-31 |       | Type 2                      |
|--------------------------------------------|-------|-----------------------------|
| Classification according to IEC 61643-31   |       | Class II                    |
| Maximum PV D.C voltage                     | Ucpv  | ≤ 600 V DC                  |
| Maximum continuous operating voltage       | Uc    | 625 V DC                    |
| Short-circuit current rating               | Iscpv | 600A                        |
| Nominal discharge current                  | In    | 20kA                        |
| Maximum discharge current                  | Imax  | 40kA                        |
| Voltage protection level at I <sub>n</sub> | Up    | ≤ 2.5kV                     |
| Voltage protection level at 5kA            | Up    | ≤ 2.0kV                     |
| Response time                              | tA    | ≤ 25ns                      |
| Three way visual indication of status      |       | Green - OK<br>Red - Replace |
| Tightening torque                          |       | 4Nm                         |
| Operating temperature                      |       | -40°C to +80°C              |
| Mounting on                                |       | 35mm DIN rail               |
| Part Number                                |       | SPD PV 600                  |