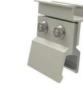

Roof Type Item No. Description GS-IK-S01 Standing Seam Roof Hook 1# Butler Roof GS-IK-S04 Standing Seam Roof Hook 4# Butler Roof GS-IK-S02 Standing Seam Roof Hook 2# KalZip- Bemo-roofs GS-IK-S02-A Standing Seam Roof Hook 2# A Type KalZip- Bemo-roofs GS-IK-S03 Zambelli RibRoof Speed 500 Standing Seam Roof Hook 3# GS-IK-S03-A Standing Seam Roof Hook 3# A Type Zambelli RibRoof Speed 500 GS-IK-SK7 Standing Seam Roof Hook K7 Klip-Lok 700 GS-IK-SK7-A Standing Seam Roof Hook K7 A Type Klip-Lok 700