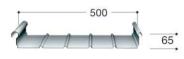

Standing Seam Roof Hook

Gräso

Butler-roof

KalZip-roof

Zambelli Rib Roof Speed 500

700

<u>\_\_\_\_41</u>

Klip-lok 700

Roof Type Item No. Description GS-IK-S01 Standing Seam Roof Hook 1# Butler Roof GS-IK-S04 Standing Seam Roof Hook 4# Butler Roof GS-IK-S02 Standing Seam Roof Hook 2# KalZip- Bemo-roofs GS-IK-S02-A Standing Seam Roof Hook 2# A Type KalZip- Bemo-roofs GS-IK-S03 Zambelli RibRoof Speed 500 Standing Seam Roof Hook 3# GS-IK-S03-A Standing Seam Roof Hook 3# A Type Zambelli RibRoof Speed 500 GS-IK-SK7 Standing Seam Roof Hook K7 Klip-Lok 700 GS-IK-SK7-A Standing Seam Roof Hook K7 A Type Klip-Lok 700