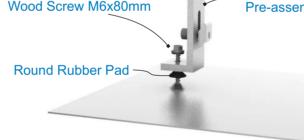

|  | Item No.           | Description                   |                                                               | Flashing Size |
|--|--------------------|-------------------------------|---------------------------------------------------------------|---------------|
|  | GS-FK-01           | Shingle Roof Flashing Hook 1# |                                                               | 305x305x1mm   |
|  | GS-FK-02           | Shingle Roof Flashing Hook 2# |                                                               | 305x205x1mm   |
|  | Wood Screw M6x80mm |                               | L feet<br>Pre-assembly with M8 bolt, washer and tilt-in modul |               |
|  |                    |                               | Flashing Plate                                                |               |