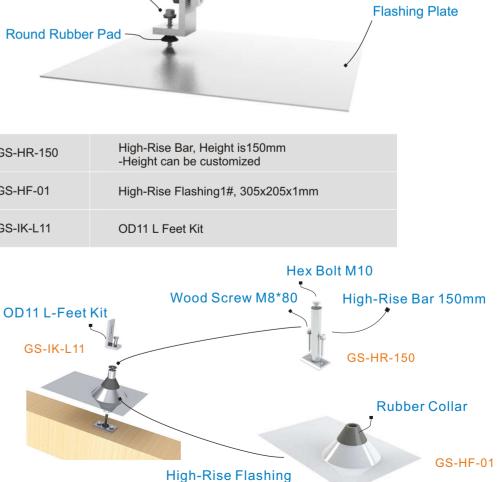

| GS-HR-150 | High-Rise Bar, Height is150mm<br>-Height can be customized |
|-----------|------------------------------------------------------------|
| GS-HF-01  | High-Rise Flashing1#, 305x205x1r                           |
| GS-IK-L11 | OD11 L Feet Kit                                            |