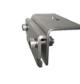

|  | Item No.           | Description                   |                                                               | Flashing Size |
|--|--------------------|-------------------------------|---------------------------------------------------------------|---------------|
|  | GS-FK-01           | Shingle Roof Flashing Hook 1# |                                                               | 305x305x1mm   |
|  | GS-FK-02           | Shingle Roof Flashing Hook 2# |                                                               | 305x205x1mm   |
|  | Wood Screw M6x80mm |                               | L feet<br>Pre-assembly with M8 bolt, washer and tilt-in modul |               |
|  |                    |                               | Flashing Plate                                                |               |

| GS-HR-150 | High-Rise Bar, Height is150mm<br>-Height can be customized |
|-----------|------------------------------------------------------------|
| GS-HF-01  | High-Rise Flashing1#, 305x205x1r                           |
| GS-IK-L11 | OD11 L Feet Kit                                            |