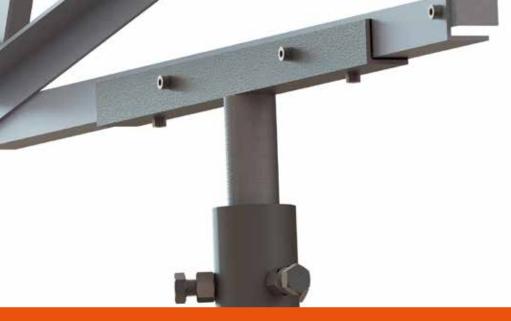

It can either screw into the ground or connect to concrete ballast. We've specifically designed the connection of this frame to be as universal as possible to suit a variety of different situations. The connection to the elevation frame is made via a T shaped adapter.