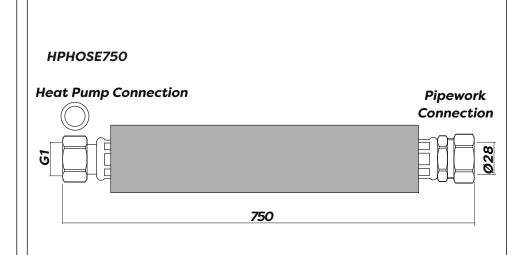

## Product

HPHOSE750 - 2 pack 750mm pre insulated hoses 1" female swivel x 28mm

HPHOSE750B - 2 pack 750mm pre insulated hoses 1" female swivel bent x 28mm

## Heat Pump Connection Pipework Connection 750

HPHOSE750B