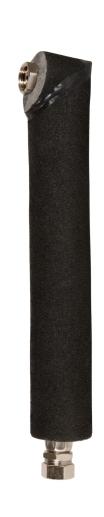

## Product

HPHOSE750 - 2 pack 750mm pre insulated hoses 1" female swivel x 28mm

HPHOSE750B - 2 pack 750mm pre insulated hoses 1" female swivel bent x 28mm

## **Additional Information**

Pre-insulated to reduce system heat loss preserving system efficiency

Designed to connect directly to the heat pump

Available with a straight or bent heat pump connection to suit a variety of units and installations

Supplied in pairs to suit the flow and return of your heat pump