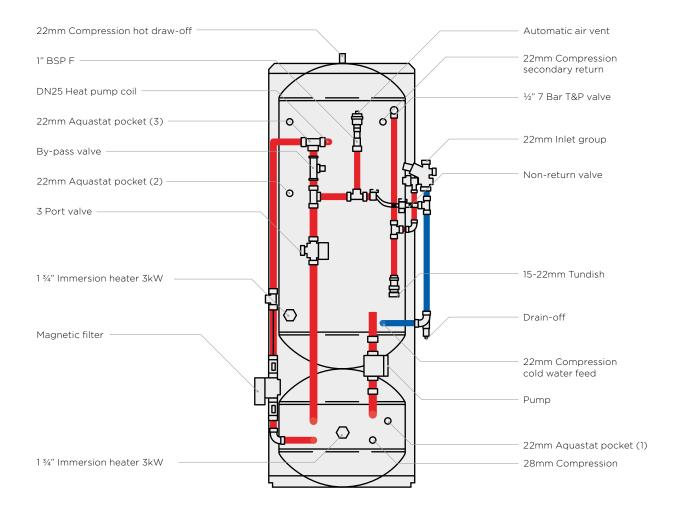

#### Supplied with:

- ✓ 22mm monobloc reducer & relief valve\*
- ✓ External expansion vessel with bracket
- ✓ TPRV 7bar/90°C\*
- ✓ 15-22mm acetal tundish\*
- ✓ Cylinder stat\*
- √ 10 way junction box\*
- √ 22mm two port valve\*
- √ 22mm three port valve\* ✓ 25/8m Wilo circulating pump and ISO valves\*
- ✓ Automatic bypass valve\*
- ✓ Dual probe thermostat
- ✓ Temperature & pressure relief valve\*
- √ 3kW Incoloy immersion heater(s)
- ✓ Inlet control group
- √ Filter
- √ Sanitary water kit