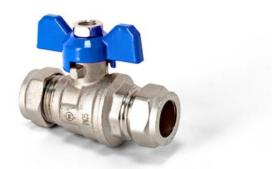

## **PRODUCT RANGE**

| CODE:   | <b>DESCRIPTION</b> :                                           |
|---------|----------------------------------------------------------------|
| TR15BBV | 15mm Full Bore Compression<br>Ball Valve with Butterfly Handle |
| TR22BBV | 22mm Full Bore Compression<br>Ball Valve with Butterfly Handle |
| TR28BBV | 28mm Full Bore Compression<br>Ball Valve with Butterfly Handle |
| TR15LBV | 15mm Full Bore Compression<br>Ball Valve with Lever Handle     |
| TR22LBV | 22mm Full Bore Compression<br>Ball Valve with Lever Handle     |
| TR28LBV | 28mm Full Bore Compression<br>Ball Valve with Lever Handle     |