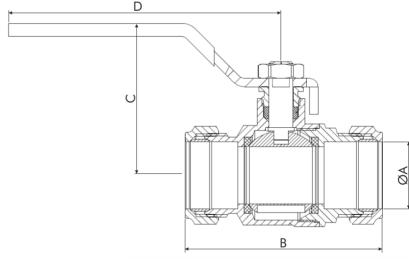

## **Technical Specification**

Max Operating Pressure 25 Bar Maximum Inlet Temperature 110°

| Size | Α  | В    | С    | D   |
|------|----|------|------|-----|
| 15mm | 15 | 63.5 | 47.5 | 86  |
| 22mm | 22 | 80   | 51.5 | 86  |
| 28mm | 28 | 82.5 | 63.5 | 114 |