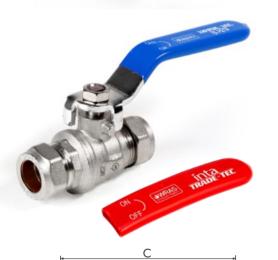

## **PRODUCT RANGE**

| CODE:   | <b>DESCRIPTION</b> :                                           |
|---------|----------------------------------------------------------------|
| TR15BBV | 15mm Full Bore Compression<br>Ball Valve with Butterfly Handle |
| TR22BBV | 22mm Full Bore Compression<br>Ball Valve with Butterfly Handle |
| TR28BBV | 28mm Full Bore Compression<br>Ball Valve with Butterfly Handle |
| TR15LBV | 15mm Full Bore Compression<br>Ball Valve with Lever Handle     |
| TR22LBV | 22mm Full Bore Compression<br>Ball Valve with Lever Handle     |
| TR28LBV | 28mm Full Bore Compression<br>Ball Valve with Lever Handle     |

## Note: Supplied with both a red & blue handle