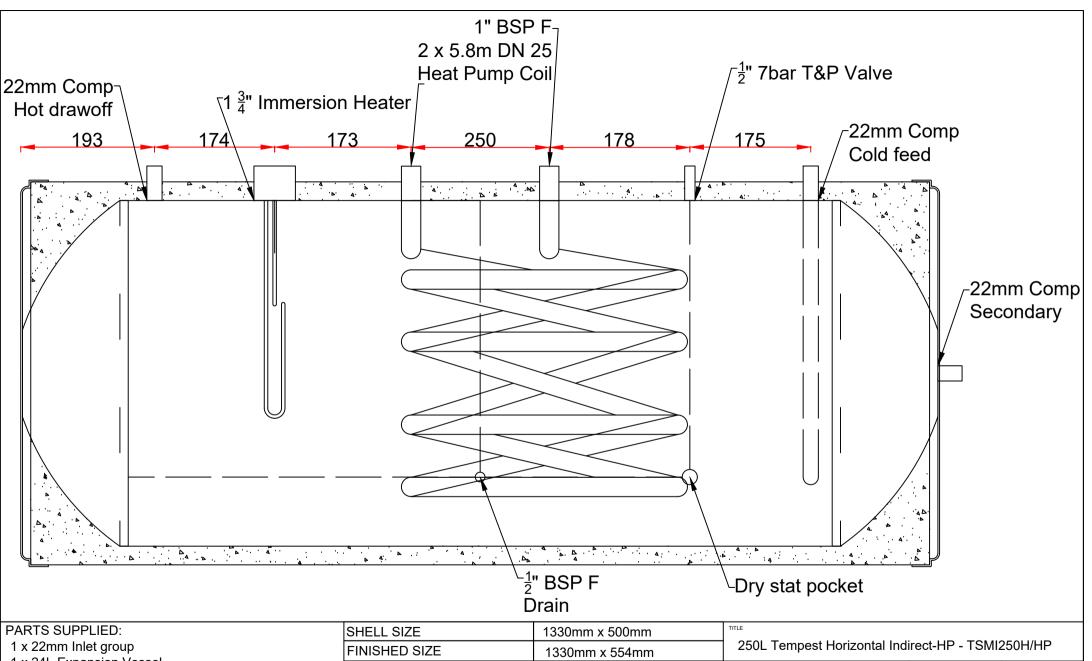

- 1 x 24L Expansion Vessel
- 1 x Dual Aquastat
- 1 x  $\frac{1}{2}$ " 7bar T&P Valve
- 1 x 15mm Tundish
- 1 x 22mm 2port zone valve
- $1 \times 1 \frac{3}{4}$ " Immersion Heater, 3kW

|  | SHELL SIZE           | 1330mm x 500mm              | TITLE                                                                                                                                                                                                                                                                                                                                                                                                                                                                                                                                                                                                                                                                                                                                                                                                                                                                                                                                                                                                                                                                                                                                                                                                                                                                                                                                                                                                                                                                                                                                                                                                                                                                                                                                                                                                                                                                                                                                                                                                                                                                                                                          |            |                |                        |
|--|----------------------|-----------------------------|--------------------------------------------------------------------------------------------------------------------------------------------------------------------------------------------------------------------------------------------------------------------------------------------------------------------------------------------------------------------------------------------------------------------------------------------------------------------------------------------------------------------------------------------------------------------------------------------------------------------------------------------------------------------------------------------------------------------------------------------------------------------------------------------------------------------------------------------------------------------------------------------------------------------------------------------------------------------------------------------------------------------------------------------------------------------------------------------------------------------------------------------------------------------------------------------------------------------------------------------------------------------------------------------------------------------------------------------------------------------------------------------------------------------------------------------------------------------------------------------------------------------------------------------------------------------------------------------------------------------------------------------------------------------------------------------------------------------------------------------------------------------------------------------------------------------------------------------------------------------------------------------------------------------------------------------------------------------------------------------------------------------------------------------------------------------------------------------------------------------------------|------------|----------------|------------------------|
|  | FINISHED SIZE        | 1330mm x 554mm              | 250L Tempest Horizontal Indirect-HP - TSMI250H/HP                                                                                                                                                                                                                                                                                                                                                                                                                                                                                                                                                                                                                                                                                                                                                                                                                                                                                                                                                                                                                                                                                                                                                                                                                                                                                                                                                                                                                                                                                                                                                                                                                                                                                                                                                                                                                                                                                                                                                                                                                                                                              |            |                |                        |
|  | MATERIAL             | Stainless steel duplex 2304 | x 2304 Wolseley  DRAWN BY CHECKED BY                                                                                                                                                                                                                                                                                                                                                                                                                                                                                                                                                                                                                                                                                                                                                                                                                                                                                                                                                                                                                                                                                                                                                                                                                                                                                                                                                                                                                                                                                                                                                                                                                                                                                                                                                                                                                                                                                                                                                                                                                                                                                           |            | VERSION        | TOLERANCE              |
|  | NOMINAL CAPACITY     | 250L                        |                                                                                                                                                                                                                                                                                                                                                                                                                                                                                                                                                                                                                                                                                                                                                                                                                                                                                                                                                                                                                                                                                                                                                                                                                                                                                                                                                                                                                                                                                                                                                                                                                                                                                                                                                                                                                                                                                                                                                                                                                                                                                                                                |            | DATE           | ±6mm                   |
|  | MAX WORKING PRESSURE | 3 bar                       | DW                                                                                                                                                                                                                                                                                                                                                                                                                                                                                                                                                                                                                                                                                                                                                                                                                                                                                                                                                                                                                                                                                                                                                                                                                                                                                                                                                                                                                                                                                                                                                                                                                                                                                                                                                                                                                                                                                                                                                                                                                                                                                                                             | CHECKED BY | 18/11/19       | Telford                |
|  | TEST PRESSURE        | 9 bar                       | TELFORD COPPER AND STAINLESS CYLINDERS LTD UNIT 22 FURROWS BUSINESS PARK HAVBRIDGE ROAD TELFORD TELFOR |            | DRAWING REF NO | - COPPER&<br>STAINLESS |
|  | FINISH               | White steel cased           |                                                                                                                                                                                                                                                                                                                                                                                                                                                                                                                                                                                                                                                                                                                                                                                                                                                                                                                                                                                                                                                                                                                                                                                                                                                                                                                                                                                                                                                                                                                                                                                                                                                                                                                                                                                                                                                                                                                                                                                                                                                                                                                                |            | 398187         | CYLINDERS              |