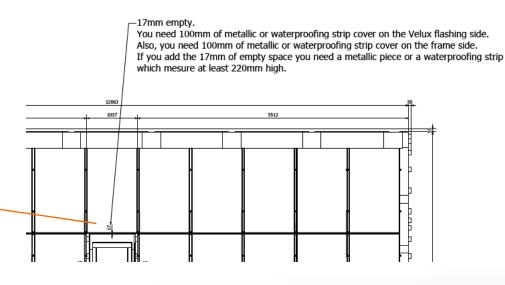

## ODL flashing – Installation with H1710 frame

- Configuration with VELUX in the middle of the array
  - 17mm spacing + 100mm of overlapping
  - Add a metallic part or a waterproofing strip

NB: The option to set a waterproofing strip at the bottom is also possible but it should look more aesthetic to make it on top when the VELUX is in the middle.