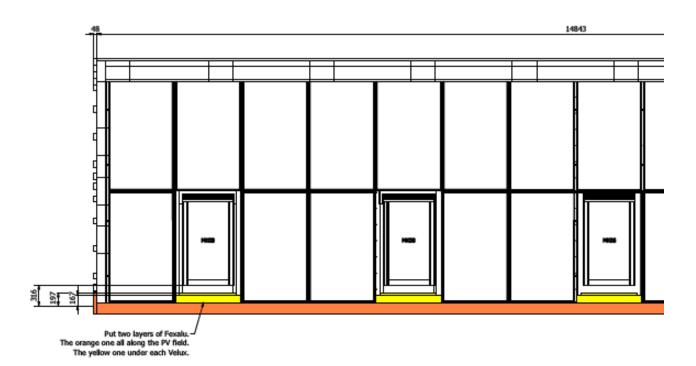

## ODL flashing – Installation with H1710 frame

- Configuration with VELUX on the first line
  - Set the VELUX higher to get a sufficient overlapping (100 mm) between the top flashing and the upper frame
  - Add a waterproofing strip at the bottom to compensate the difference

## ODL flashing – Installation with H1710 frame

- Configuration with VELUX in the middle of the array
  - 17mm spacing + 100mm of overlapping
  - Add a metallic part or a waterproofing strip

NB: The option to set a waterproofing strip at the bottom is also possible but it should look more aesthetic to make it on top when the VELUX is in the middle.