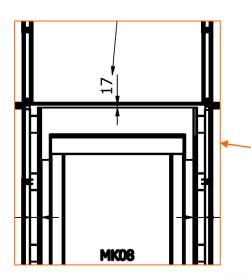

## ODL flashing – Installation with H1710 frame

- Configuration with VELUX in the middle of the array
  - 17mm spacing + 100mm of overlapping
  - Add a metallic part or a waterproofing strip

NB: The option to set a waterproofing strip at the bottom is also possible but it should look more aesthetic to make it on top when the VELUX is in the middle.