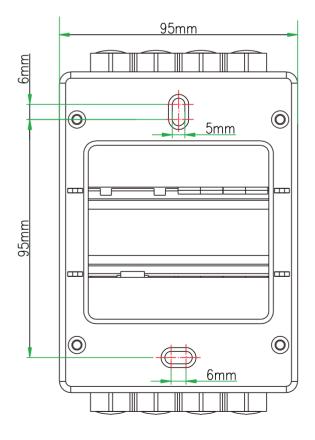

- Twin Screw Terminal Main Switch
- Sealed Lid Screws
- 2 Part Lid construction for dual seals
- Fast and Easy to install

| Part No  | Description                              | Qty | W  | Н   | D  |
|----------|------------------------------------------|-----|----|-----|----|
| WEC44100 | 4 Module Enclosure + 100A 2P Main Switch | 30  | 95 | 145 | 82 |