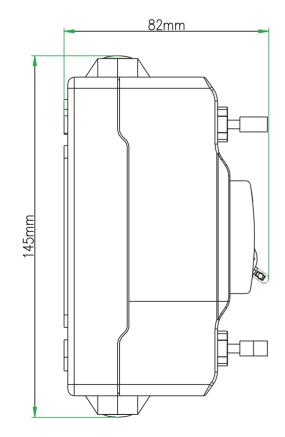

- Twin Screw Terminal Main Switch
- Sealed Lid Screws
- 2 Part Lid construction for dual seals
- Fast and Easy to install

| Part No  | Description                              | Qty | W  | Н   | D  |
|----------|------------------------------------------|-----|----|-----|----|
| WEC44100 | 4 Module Enclosure + 100A 2P Main Switch | 30  | 95 | 145 | 82 |