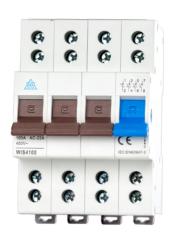

WHITECLIFFE ELECTRICAL

<u>sales@wced.co.uk</u>

Tel 0161 723 1451

• WEC Main switch Unit

WEC Isolators are becoming a required part of a domestic supply arrangement. Often specified by the supply authority as a mandatory part of the installation they are becoming standard in the electrical contractors design.

- Twin Screw Terminal Main Switch
- Sealed Lid Screws
- 2 Part Lid construction for dual seals
- Fast and Easy to install

| Part No  | Description                              | Qty | W  | Н   | D  |
|----------|------------------------------------------|-----|----|-----|----|
| WEC44100 | 4 Module Enclosure + 100A 2P Main Switch | 30  | 95 | 145 | 82 |