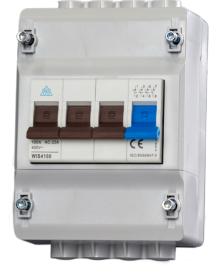

WHITECLIFFE ELECTRICAL

<u>sales@wced.co.uk</u>

Tel 0161 723 1451

• WEC Main switch Unit

WEC Isolators are becoming a required part of a domestic supply arrangement. Often specified by the supply authority as a mandatory part of the installation they are becoming standard in the electrical contractors design.

- Twin Screw Terminal Main Switch
- Sealed Lid Screws
- 2 Part Lid construction for dual seals
- Fast and Easy to install

| Part No  | Description                              | Qty | W  | Н   | D  |
|----------|------------------------------------------|-----|----|-----|----|
| WEC44100 | 4 Module Enclosure + 100A 2P Main Switch | 30  | 95 | 145 | 82 |