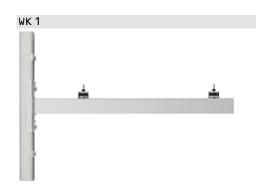

## Support bracket

Corrosion-protected wall mounting support made from zinc-plated steel for on-site installation. Height adjustments can be made on the wall rail, while the appliance rail provides the possibility to align the appliance. Standard delivery includes: 2 pce, incl. anti-vibration mounts and 2 m ribbon heater.

|                |    | WK 1                                           |
|----------------|----|------------------------------------------------|
|                |    | 232963                                         |
| Support length | mm | 740                                            |
| Weight         | kg | 10                                             |
| Weight         | kg | 120                                            |
| Suitable for   |    | 10 AC(S), 15/25 I(S)-2, 15/25 IK(S)-2, classic |