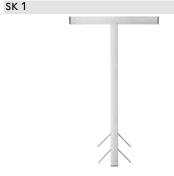

SK 1: Stainless steel, T-shaped support for floorstanding, concrete-embedded installation. Standard delivery includes: 2 pce incl. installation aid for a defined clearance dimension, anti-vibration mounts, plus 1 m ribbon heater. SK 2: White powder-coated bracket for installation on a strip foundation. Standard delivery includes: 2 pce incl. screws for securing the heat pump to the bracket.

|              |    | SK 1                                                     |
|--------------|----|----------------------------------------------------------|
|              |    | 232964                                                   |
| Height       | mm | 950                                                      |
| Depth        | mm | 570                                                      |
| Weight       | kg | 175                                                      |
| Suitable for |    | 10 AC(S), 15/25 I(S)-2, 15/25 IK(S)-2 and 15/20/25 AC(S) |