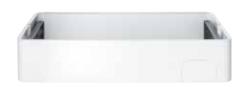

MK 1

Corrosion-protected support for floor mounting in matching design, including anti-vibration mounts. For weather-proof connection of the heat pump.

|              |    | MK 1               |
|--------------|----|--------------------|
|              |    | 233047             |
| Height       | mm | 254                |
| Width        | mm | 1260               |
| Depth        | mm | 575                |
| Suitable for |    | 10 AC(S), 15 AC(S) |