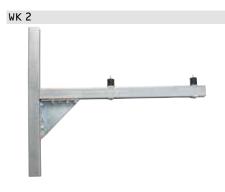

Corrosion-protected wall mounting support made from zinc-plated steel for on-site installation. Height adjustments can be made on the wall rail, while the appliance rail provides the possibility to align the appliance. Standard delivery includes: 2 pce, incl. anti-vibration mounts.

|                |    | WK 2           |
|----------------|----|----------------|
|                |    | 234722         |
| Support length | mm | 950            |
| Weight         | kg | 175            |
| Suitable for   |    | 15/20/25 AC(S) |