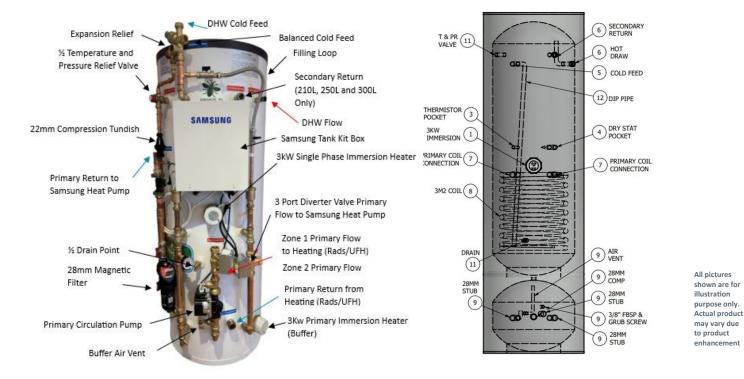

| WH Model Reference                                              |                                | 150SCYLPP                                               | 180SCYLPP       | 210SCYLPP       | 250SCYLPP       | 300SCYLPP       |
|-----------------------------------------------------------------|--------------------------------|---------------------------------------------------------|-----------------|-----------------|-----------------|-----------------|
| Nominal Capacity (Litres)                                       |                                | 150                                                     | 180             | 210             | 250             | 300             |
| Overall Shipping Dimensions H x W x D (mm)                      |                                | 1725