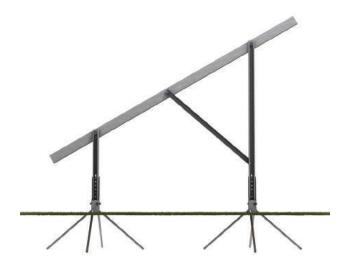

## X-Anchor

**Installation:** Steel rods driven in with hand

tools

Materials: Hot rolled steel (S355JR). Hot

dipped galvanised to ISO 1461

**Dimensions:** 600mm embedment

## **Type of Mounting**

This is a patented foundation solution designed to facilitate the installation of small and large scale ground mount with the use of hand tools. Steel rods are driven in with hand tools at an angle to ground the mounting system.

## **Application and Benefits**

A versatile foundation type, that does not require large machinery to install.

Due to the low penetration, the X-Anchor can also be used on made-ground such as former landfill sites for example. In addition, because no machinery or ballast is required the X-Anchor can be installed on slopes up to 45 degrees.