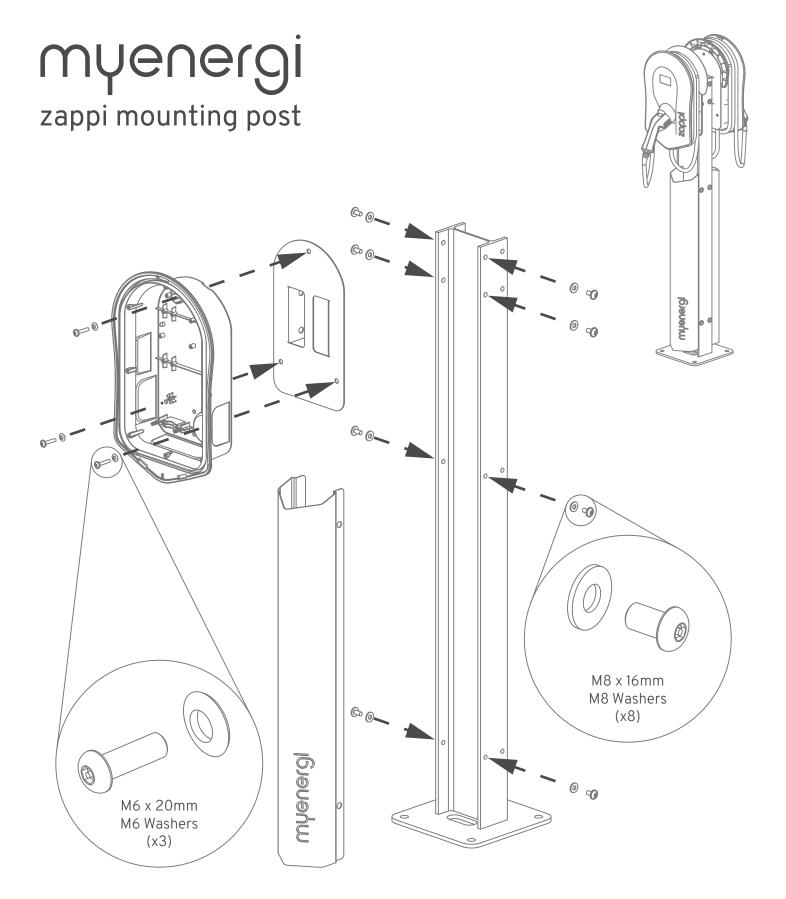

## zappi double mounting post

## Parts List

- $\gg$  1 x Beam and Base
- ≫ 2 x White Cable Guard

8 x M8 Security Bolts and 8x washers for fixing Cable Guard to Beam

> 2 x Zappi Mounting Plate

8 x M8 Security Bolts and 8x washers for fixing Mounting Plate to Beam

6 x M6 Allen Bolts for fixing Zappi to Mounting Plate (use washers supplied with Zappi)

> 1 x Security Bit for M8 Security Bolts

CONTACT US: Church View Business Park, Binbrook, Market Rasen, LN8 6BY

> Tech Support Number: 0333 300 1303