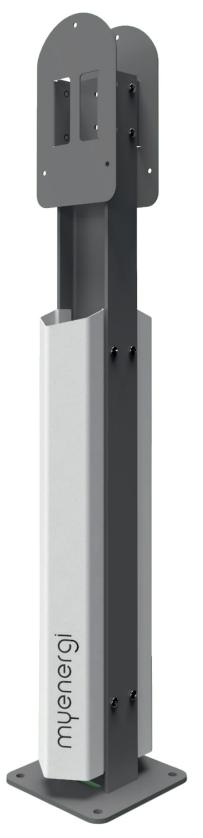

## zappi double mounting post

## Parts List

- $\gg$  1 x Beam and Base
- ≫ 2 x White Cable Guard

8 x M8 Security Bolts and 8x washers for fixing Cable Guard to Beam

> 2 x Zappi Mounting Plate

8 x M8 Security Bolts and 8x washers for fixing Mounting Plate to Beam

6 x M6 Allen Bolts for fixing Zappi to Mounting Plate (use washers supplied with Zappi)

> 1 x Security Bit for M8 Security Bolts

CONTACT US: Church View Business Park, Binbrook, Market Rasen, LN8 6BY

> Tech Support Number: 0333 300 1303