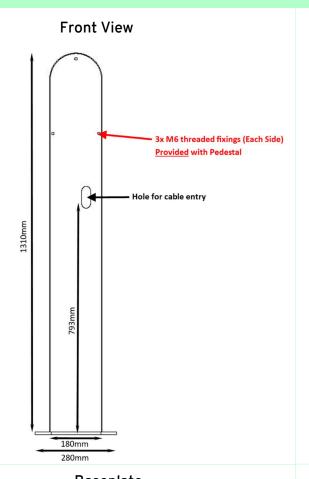

l? The myenergi pedestal is the perfect solution for mounting up to 2 zappi's back-to-back, in isolation away from the main building, such as on longer driveways, carparks or in public spaces. Our pedestal is light in weight for easy carrying and transportation, though strong as an ox when fixed into place.





### Pedestal Features



Integral Base Plate for Ground Mounting

Suitable for the Mounting of 1 or 2 zαρρί's

Subtle and Sleek, Slimline Design

Epoxy Powder Coated Screen Printed Logo

Easy to Transport

> 12 Months Warranty



#### **Technical Data**

Weight: 8.3kg
Material: Aluminium
Corrosion Protection: Powder Coated
Colour: RAL 9005 (Black)

Dimensions: 280 x 150 x 1310mm (See dimension drawings on next page)

#### Model Number

ZAPPI-PEDESTAL



## **Pedestal Dimensions**









Not included with pedestal.