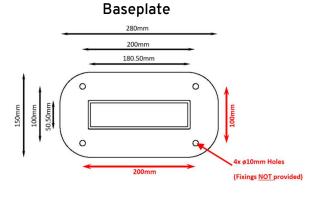

#### **Technical Data**

Weight: 8.3kg
Material: Aluminium
Corrosion Protection: Powder Coated
Colour: RAL 9005 (Black)

Dimensions: 280 x 150 x 1310mm (See dimension drawings on next page)

## **Pedestal Dimensions**

Not included with pedestal.