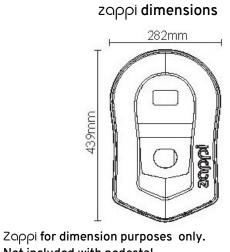

myenergi pedestal is the perfect solution for mounting up to 2 zappi's back-to-back, in isolation away from the main building, such as on longer driveways, carparks or in public spaces. Our pedestal is light in weight for easy carrying and transportation, though strong as an ox when fixed into place.





### Pedestal Features



Integral Base Plate for Ground Mounting

Suitable for the Mounting of 1 or 2 zαρρί's

Subtle and Sleek, Slimline Design

Epoxy Powder Coated Screen Printed Logo

Easy to Transport

> 12 Months Warranty



#### **Technical Data**

Weight: 8.3kg
Material: Aluminium
Corrosion Protection: Powder Coated
Colour: RAL 9005 (Black)

Dimensions: 280 x 150 x 1310mm (See dimension drawings on next page)

#### Model Number

ZAPPI-PEDESTAL



## **Pedestal Dimensions**









Not included with pedestal.