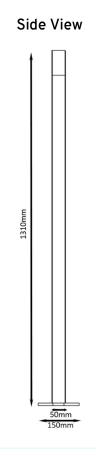

The myenergi pedestal is the perfect solution for mounting up to 2 zappi's back-to-back, in isolation away from the main building, such as on longer driveways, carparks or in public spaces. Our pedestal is light in weight for easy carrying and transportation, though strong as an ox when fixed into place.





### Pedestal Features



Integral Base Plate for Ground Mounting

Suitable for the Mounting of 1 or 2 zαρρί's

Subtle and Sleek, Slimline Design

Epoxy Powder Coated Screen Printed Logo

Easy to Transport

> 12 Months Warranty



#### **Technical Data**

Weight: 8.3kg
Material: Aluminium
Corrosion Protection: Powder Coated
Colour: RAL 9005 (Black)

Dimensions: 280 x 150 x 1310mm (See dimension drawings on next page)

#### Model Number

ZAPPI-PEDESTAL



## **Pedestal Dimensions**









Not included with pedestal.